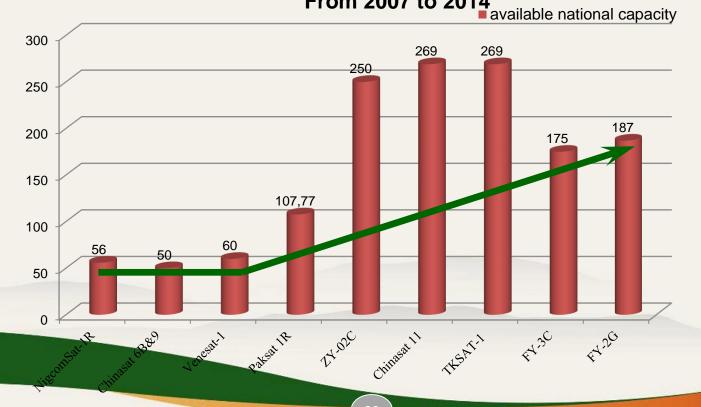

- National Broker Jiang Tai
- 2 Domestic Market
- 2.1 Property Insurance
- 2.2 Space Insurance
- 3 International Cooperation

Available Space Capacity by China National Market(MUSD)

From 2007 to 2014

- National Broker Jiang Tai
- 2 Domestic Market
- 2.1 Property Insurance
- 2.2 Space Insurance
- 3 International Cooperation