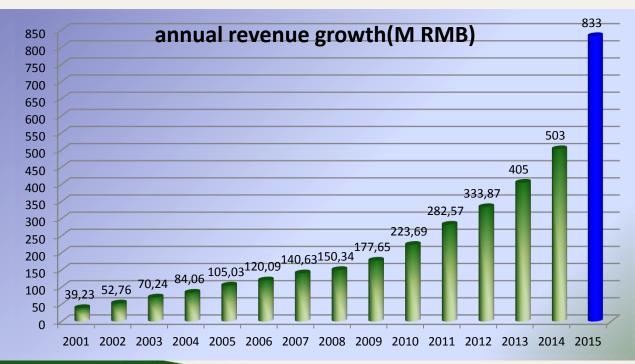

#### **Growth Rate of 20% Over a Decade**

**Note: Amounts in Million CNY** 

- 1.1 Company Profile
- 1.2 Footprint
- 1.3 Operation
- 1.4 Shareholder
- 1.5 Senior

  Management
- 1.6 Product & Service
- 2 Domestic Market
- 3 International Cooperation