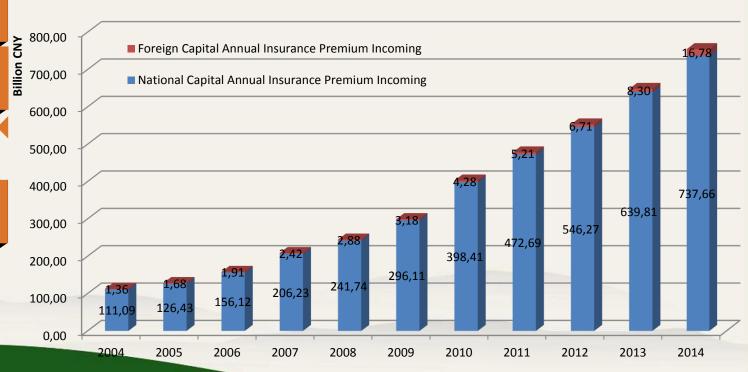

- National Broker Jiang Tai
- 2 Domestic Market
- 2.1 Property Insurance
- 2.2 Space Insurance
- 3 International Cooperation

Feb 1986

CPIC for clients to

competitive market

Only PICC and

choose in the

insufficient

#### Jan 2007

Many foreign capital entities join into the competition after china join WTO and open the market door