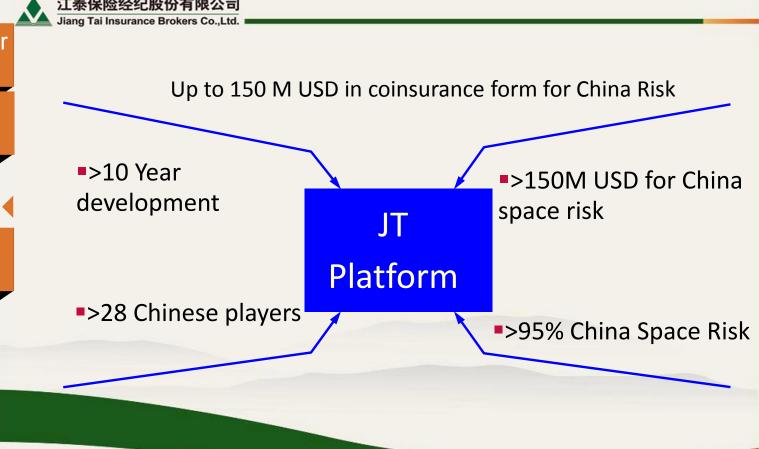

#### Jan 2008

Jiangtai placed international space risk into China market from 2008 and China risk to International market in 2012. Jiang Tai International Associates was held by JT on Jan.17,2013 in Beijing.