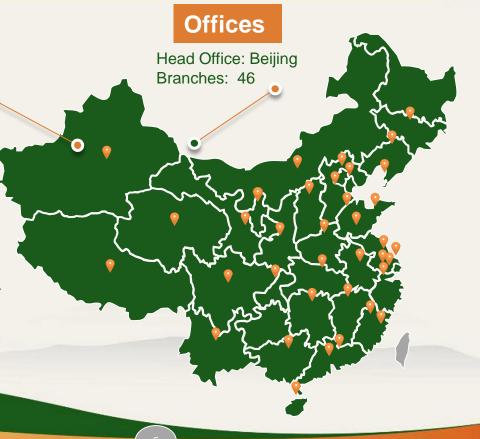

Head Office: Beijing

Registered Capital:

CNY 137.60 Million (USD 22 Million)

Number of offices: 46

Number of staff: more than 1700

Revenue Performance increase by 20% each year

Jiang Tai Insurance Brokers Co.,Ltd.