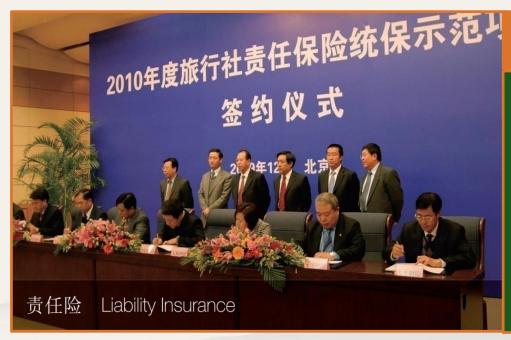

Travel Agencies Liability Insurance

awarded to Jiang
 Tai by National
 Tourism
 Administration of
 China

Over 20,000 travel agencies

Servicing 2 billion travelers

- 1.1 Company Profile
- 1.2 Footprint
- 1.3 Operation
- 1.4 Shareholders
- 1.5 Senior Management
- 1.6 Product & Service
- 2 Domestic Market
- 3 International Cooperation

Travel
Agencies
Liability
Insurance

Opening ceremony of the National Medication Center for the national Travel Agencies Liability Insurance program on 25th Feb 2010

- 1.1 Company Profile
- 1.2 Footprint
- 1.3 Operation
- 1.4 Shareholders
- 1.5 Senior