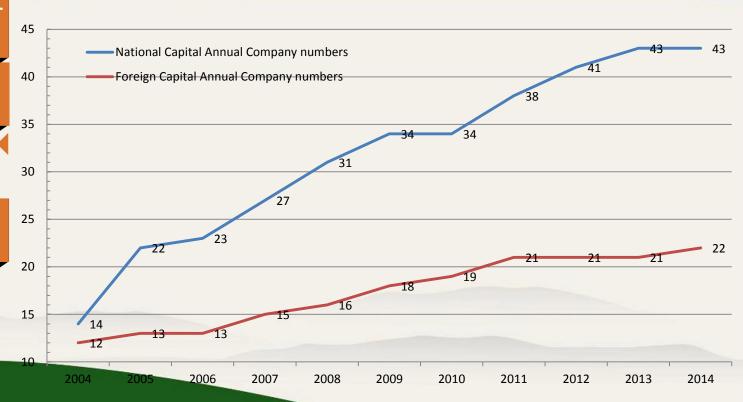

- National Broker Jiang Tai
- 2 Domestic Market
- 2.1 Property Insurance
- 2.2 Space Insurance
- 3 International Cooperation

Feb 1986

CPIC for clients to

competitive market

Only PICC and

choose in the

insufficient

#### Jan 2007

Many foreign capital entities join into the competition after china join WTO and open the market door