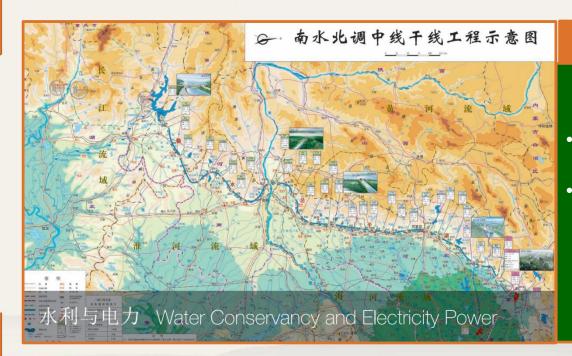

South to North Water Diversion Project

- 1,427 km main channel
- Average water transfer amount of 9.5 billion m<sup>3</sup>