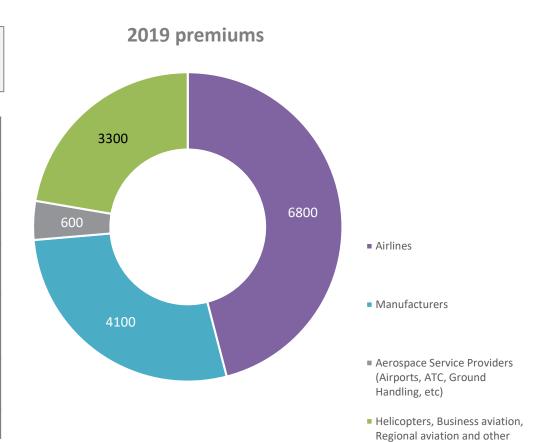

#### Russia 2019

|                                                                         | Premium written,<br>RRUB mio |
|-------------------------------------------------------------------------|------------------------------|
| Airlines                                                                | 6,800                        |
| Manufacturers                                                           | 4,100                        |
| Aerospace Service Providers<br>(Airports, ATC, Ground Handling,<br>etc) | 600                          |
| Helicopters, Business aviation,<br>Regional aviation and other          | 3,300                        |
| Total                                                                   | 14,800                       |