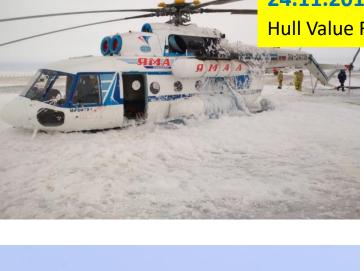

| MAJOR LOSSES 2019 – 2020 |                           |             |            |                               |                   |
|--------------------------|---------------------------|-------------|------------|-------------------------------|-------------------|
| DATE                     | OPERATOR                  | AIRCRAFT    | FATALITIES | EST LOSS AMOUNT<br>(US\$ Mio) | Segment           |
| 26.02.19                 | SilkWay Business          | G-200       | 0          | 7.5                           | Business Aviation |
| 05.05.19                 | Aeroflot                  | RRJ-95B     | 41         | 62                            | Airlines          |
| 27.06.19                 | Angara                    | An-24       | 2          | 0.1                           | Regional          |
| 15.08.19                 | Ural Airlines             | A321        | 0          | 47                            | Airlines          |
| 03.09.19                 | Aeroflot/Royal Flight/SVO | A330 + B777 | 0          | 14                            | Airlines/Airports |
| 24.11.19                 | Yamal                     | Mi-8MTV-1   | 0          | 7                             | Helicopters       |
| 24.12.19                 | Sukhoi                    | Su-57       | 0          | 55                            | Manufacturers     |
| 25.12.19                 | KrasAvia                  | Mi-8MTV     | 0          | 6                             | Helicopters       |
|                          |                           | •           | <u> </u>   |                               |                   |
| 10.01.20                 | NordWind                  | A321        | 0          | 31.6                          | Airlines          |
| 09.02.20                 | UTAir                     | B737-500    | 0          | 3.1                           | Airlines          |