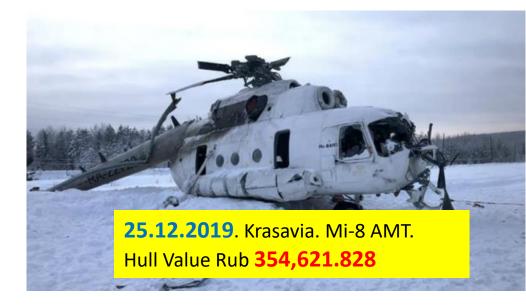

| MAJOR LOSSES 2019 – 2020 |                           |             |            |                               |                   |
|--------------------------|---------------------------|-------------|------------|-------------------------------|-------------------|
| DATE                     | OPERATOR                  | AIRCRAFT    | FATALITIES | EST LOSS AMOUNT<br>(US\$ Mio) | Segment           |
| 26.02.19                 | SilkWay Business          | G-200       | 0          | 7.5                           | Business Aviation |
| 05.05.19                 | Aeroflot                  | RRJ-95B     | 41         | 62                            | Airlines          |
| 27.06.19                 | Angara                    | An-24       | 2          | 0.1                           | Regional          |
| 15.08.19                 | Ural Airlines             | A321        | 0          | 47                            | Airlines          |
| 03.09.19                 | Aeroflot/Royal Flight/SVO | A330 + B777 | 0          | 14                            | Airlines/Airports |
| 24.11.19                 | Yamal                     | Mi-8MTV-1   | 0          | 7                             | Helicopters       |
| 24.12.19                 | Sukhoi                    | Su-57       | 0          | 55                            | Manufacturers     |
| 25.12.19                 | KrasAvia                  | Mi-8MTV     | 0          | 6                             | Helicopters       |
|                          |                           | •           | <u> </u>   |                               |                   |
| 10.01.20                 | NordWind                  | A321        | 0          | 31.6                          | Airlines          |
| 09.02.20                 | UTAir                     | B737-500    | 0          | 3.1                           | Airlines          |