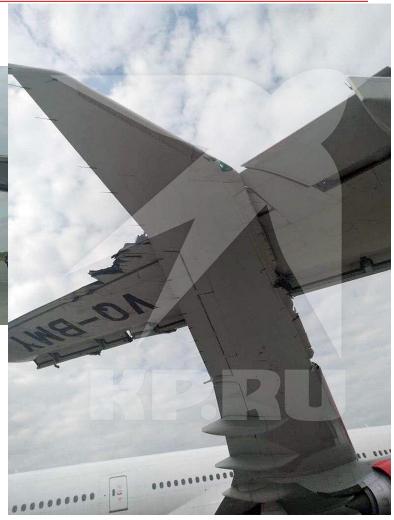

## **Airport safety management**

**03.09.2019**. SVO Handling truck towed a 777 into a stationary AFL A330 preparing for departure with passengers on board. The truck driver is reported to 'have misjudged the distance to the parked aircraft'. Substantial damage to both aircraft.