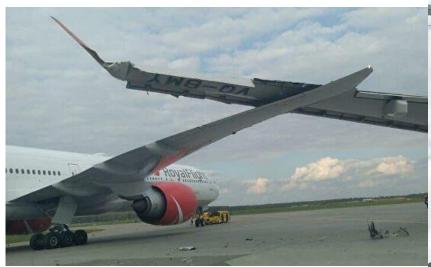

## **Airport safety management**

**03.09.2019**. SVO Handling truck towed a 777 into a stationary AFL A330 preparing for departure with passengers on board. The truck driver is reported to 'have misjudged the distance to the parked aircraft'. Substantial damage to both aircraft.