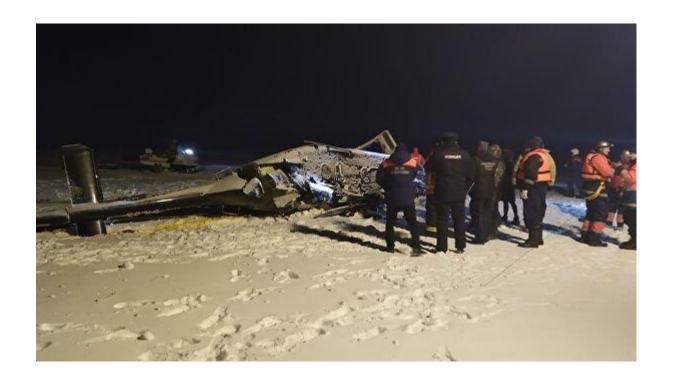

#### 2019-2020 in Russia

Aeroflot and Ural Airlines losses brought 2019 Russian airline losses to all-times record high level. 2019 losses added to 2018 losses and were already followed with two major hull losses in 2020

Other segments of the market demonstrate poor results too:

- High level of attritional loss activity in Airport liability
- Rb 3.5bn loss of Sukhoi Su-57 in the Manufacturers book
- Several major helicopter hull losses

| MAJOR LOSSES 2019 – 2020 |                           |             |            |                               |                   |
|--------------------------|---------------------------|-------------|------------|-------------------------------|-------------------|
| DATE                     | OPERATOR                  | AIRCRAFT    | FATALITIES | EST LOSS AMOUNT<br>(US\$ Mio) | Segment           |
| 26.02.19                 | SilkWay Business          | G-200       | 0          | 7.5                           | Business Aviation |
| 05.05.19                 | Aeroflot                  | RRJ-95B     | 41         | 62                            | Airlines          |
| 27.06.19                 | Angara                    | An-24       | 2          | 0.1                           | Regional          |
| 15.08.19                 | Ural Airlines             | A321        | 0          | 47                            | Airlines          |
| 03.09.19                 | Aeroflot/Royal Flight/SVO | A330 + B777 | 0          | 14                            | Airlines/Airports |
| 24.11.19                 | Yamal                     | Mi-8MTV-1   | 0          | 7                             | Helicopters       |
| 24.12.19                 | Sukhoi                    | Su-57       | 0          | 55                            | Manufacturers     |
| 25.12.19                 | KrasAvia                  | Mi-8MTV     | 0          | 6                             | Helicopters       |
|                          |                           | •           | <u> </u>   |                               |                   |
| 10.01.20                 | NordWind                  | A321        | 0          | 31.6                          | Airlines          |
| 09.02.20                 | UTAir                     | B737-500    | 0          | 3.1                           | Airlines          |