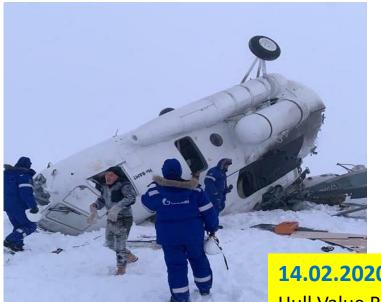

| MAJOR LOSSES 2019 – 2020 |                           |             |            |                               |                   |
|--------------------------|---------------------------|-------------|------------|-------------------------------|-------------------|
| DATE                     | OPERATOR                  | AIRCRAFT    | FATALITIES | EST LOSS AMOUNT<br>(US\$ Mio) | Segment           |
| 26.02.19                 | SilkWay Business          | G-200       | 0          | 7.5                           | Business Aviation |
| 05.05.19                 | Aeroflot                  | RRJ-95B     | 41         | 62                            | Airlines          |
| 27.06.19                 | Angara                    | An-24       | 2          | 0.1                           | Regional          |
| 15.08.19                 | Ural Airlines             | A321        | 0          | 47                            | Airlines          |
| 03.09.19                 | Aeroflot/Royal Flight/SVO | A330 + B777 | 0          | 14                            | Airlines/Airports |
| 24.11.19                 | Yamal                     | Mi-8MTV-1   | 0          | 7                             | Helicopters       |
| 24.12.19                 | Sukhoi                    | Su-57       | 0          | 55                            | Manufacturers     |
| 25.12.19                 | KrasAvia                  | Mi-8MTV     | 0          | 6                             | Helicopters       |
|                          |                           | •           | <u> </u>   |                               |                   |
| 10.01.20                 | NordWind                  | A321        | 0          | 31.6                          | Airlines          |
| 09.02.20                 | UTAir                     | B737-500    | 0          | 3.1                           | Airlines          |