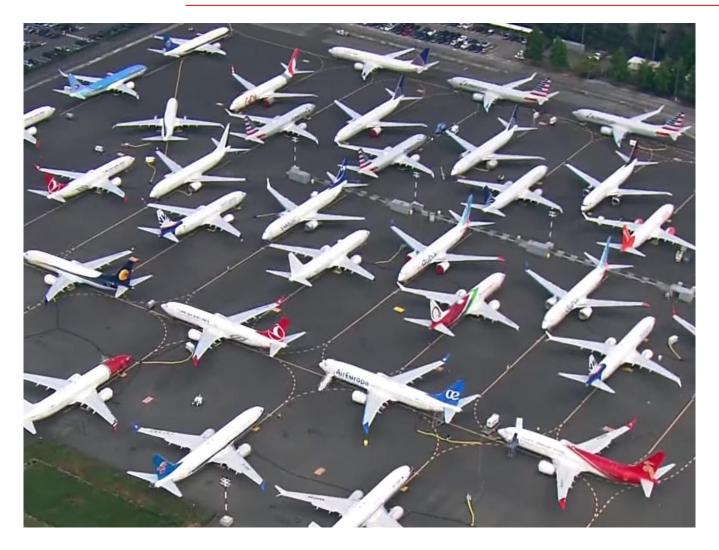

still obtained reductions, some of them significant. Signals by brokers and reinsurers are not fully believed
- Reinsurers are trying to make a strong case for rate increases but they always do that, don't they?
- Despite a fatal accident of Saratov Airlines An-148 and two major hull losses UTAir and Yakutia Russian airline loss record does not look too bad. Is there a reason for concern?
- Helicopter statistics look really worrying and there is a feeling that hull rates should rather be higher. But what can we do to achieve that? There is too much competition. We do not want to lose business.







**04.03.2019. JLT** announced the sale of its aerospace business to Gallagher



### **2019-2020** milestones





10.03.2019. Ethiopian Airlines Boeing 737 MAX 8 crash. 157 fatalities









March 2018. Entire 737 MAX fleet grounded.









June 2019. MH 370 insurance arbitration (AVS 103)

results in 100% of the hull claim paid by Hull War markets









January 2020 and further. COVID-2019 (2019-nCoV)









**08.01.2020**. Ukraine International flight 752 shot down near Teheran with loss of 176 lives



#### 2019-2020 - International Market



- More companies withdrawing from aviation: MS Amlin, Asia Capital Re. Swiss Re shut down GA and Space operations.
- However there are new entrants as well: Convex, Helvetia, Fidelis
- Sharper increase in airline rates in 2019 following Ethiopian Airlines loss. Average rate increases for 2019 airline renewals with positive loss history at 20% or more
- > Despite the rate increases the airline insurance market is expected to su