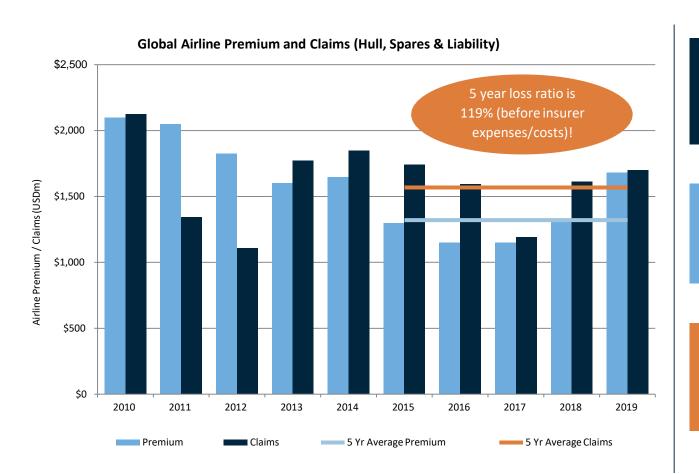

#### Airline Hull, Spares & Liability Premium and Claims

#### 10 Year Global Market Position

Airline claims estimated to have equalled or exceeded premium income for seven of the past ten years!

Despite fewer airline catastrophes, attritional losses remain expensive and continue to erode premiums.

This position is before insurer expenses and any reinsurance costs are factored in.

Note: Figures are on calendar year basis, excludes Hull War and General Aviation. Source: Gallagher and FlightGlobal data.