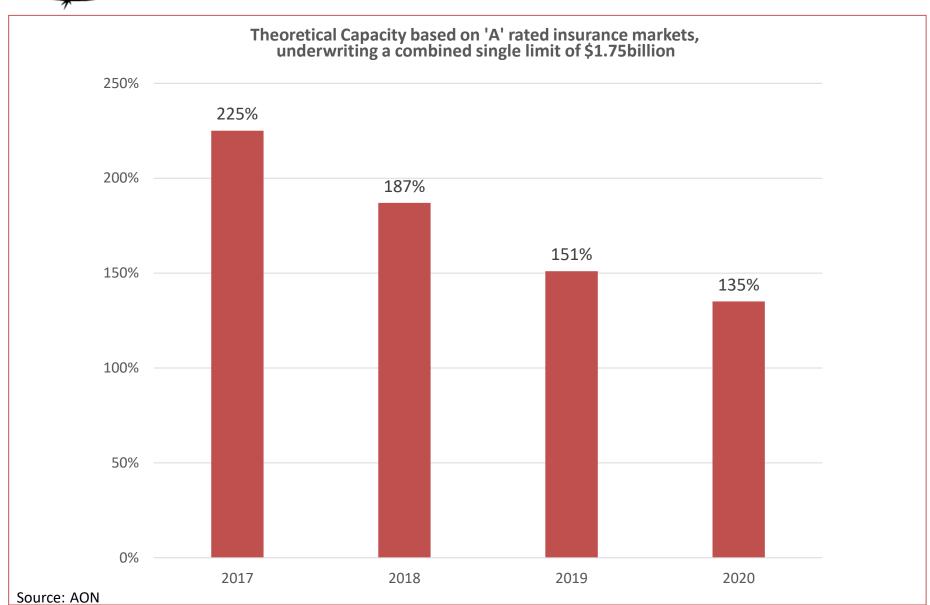

per increase in airline rates in 2019 following Ethiopian Airlines loss. Average rate increases for 2019 airline renewals with positive loss history at 20% or more
- > Despite the rate increases the airline insurance market is expected to sustain a loss in 2019
- Products insurance market sustained the largest loss ever
- Ethiopian Airlines/Boeing loss resulted in a major loss to international reinsurance market. Cost of treaty reinsurance protection is rising
- Whilst extreme consolidation of broker market was expected at the beginning of the year the actual development was exactly in the opposite direction: JLT Aerospace joined Gallagher not Marsh, and three new broker companies with interest in aviation started in 2019: SSL Endeavor, McGill and piig



#### **AIRLINE MARKET CAPACITY**







## Aviation insurance estimated net premium

| Category  | Sub Category                      | USDm<br>Est premium<br>2018 | USDm<br>Est premium<br>2019 |
|-----------|-----------------------------------|-----------------------------|-----------------------------|
| Airlines  | Hull & Liability                  | 1,450                       | 1,740                       |
|           | Hull War                          | 70                          | 80                          |
|           | XS 52                             | 99                          | 105                         |
|           | Deductible                        | 150                         | 160                         |
| Aerospace | Manufacturer                      | 500                         | 600