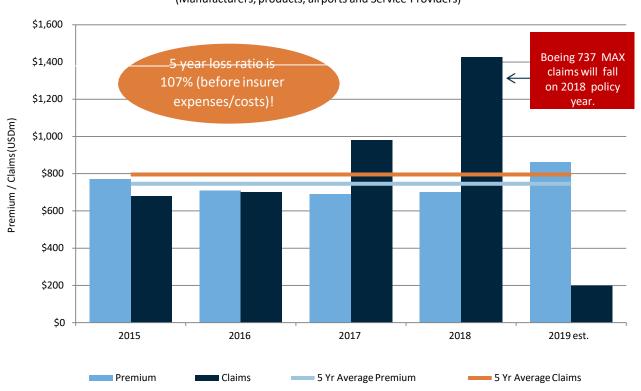

#### Manufacturers, Products, Airports & Service Providers

#### 5 Year Premium and Claims position also poor

#### Aerospace Global Premium and Claims

(Manufacturers, products, airports and Service Providers)

Many Airline insurers also underwrite this business which is also performing badly on a premium vs. claims basis.

Insurers have suffered a series of large grounding claims on the 2016, 2017 and 2018 policy years.

Losses have wiped-out substantial portions of the market's premium across a number of years.

Note: Figures are on policy year basis. Source: Gallagher.