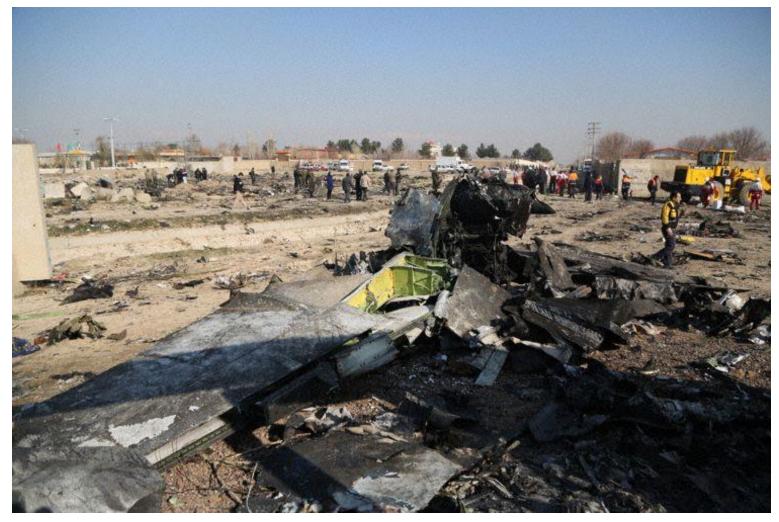

January 2020 and further. COVID-2019 (2019-nCoV)

**08.01.2020**. Ukraine International flight 752 shot down near Teheran with loss of 176 lives