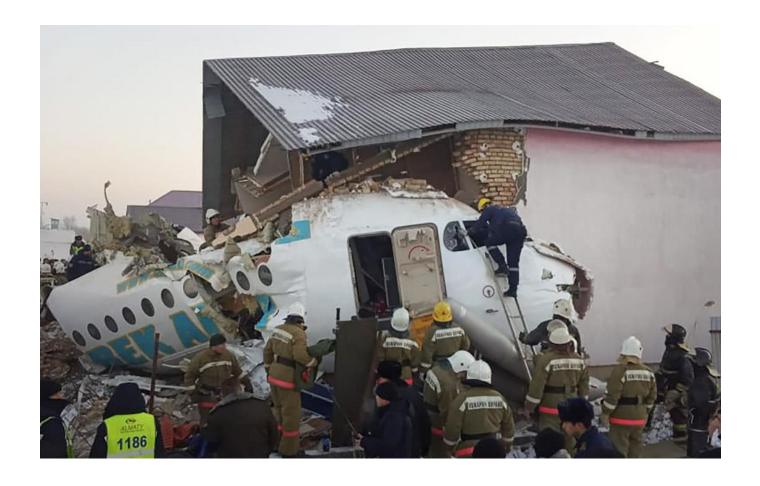

## **Un- (under-) insured losses**

**27.12.2019**. BekAir Fokker 100 accident in Almaty. 12 fatalities.

Cover placed entirely within local markets. Passenger liability limit equiv. \$ 33,500 per passenger (\$ 1,350 for injuries if no permanent disablement)