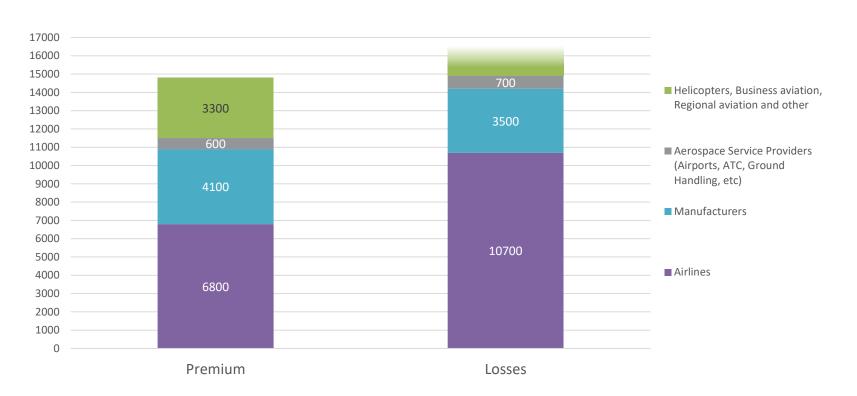

### Estimated aviation insurance premium & losses. Russia 2019

|                          | Airlines | Manufacturers | Aerospace Service Providers<br>(Airports, ATC, Ground<br>Handling, etc) | Helicopters, Business aviation,<br>Regional aviation and other |
|--------------------------|----------|---------------|-------------------------------------------------------------------------|----------------------------------------------------------------|
| Premium written, RUB mio | 6,800    | 4,100         | 600                                                                     | 3,300                                                          |
| Losses incurred, RUB mio | 10,700   | 3,500         | 700                                                                     | n/a                                                            |

#### 2019-2020 in Russia

Aeroflot and Ural Airlines losses brought 2019 Russian airline losses to all-times record high level. 2019 losses added to 2018 losses and were already followed with two major hull losses in 2020

Other segments of the market demonstrate poor results too:

- High level of attritional loss activity in Airport liability
- Rb 3.5bn loss of Sukhoi Su-57 in the Manufacturers book
- Several major helicopter hull losses