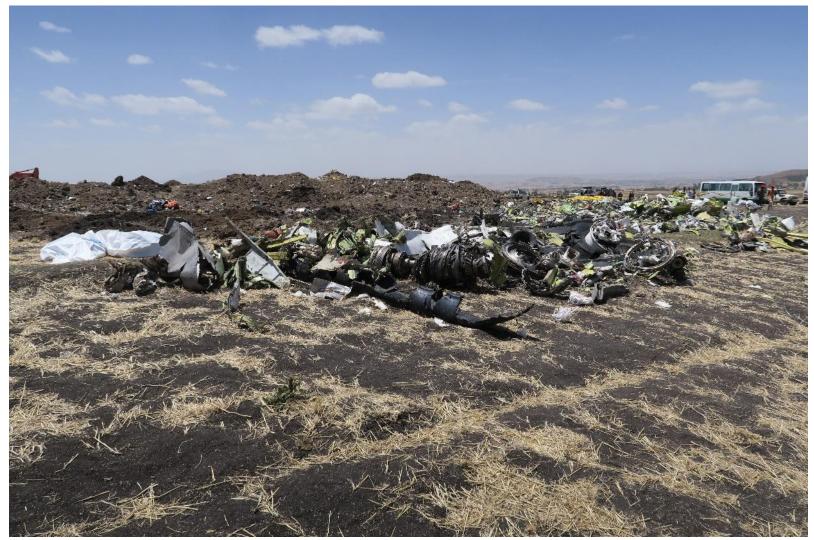

### **2019-2020** milestones

10.03.2019. Ethiopian Airlines Boeing 737 MAX 8 crash. 157 fatalities

March 2018. Entire 737 MAX fleet grounded.

June 2019. MH 370 insurance arbitration (AVS 103)

results in 100% of the hull claim paid by Hull War markets