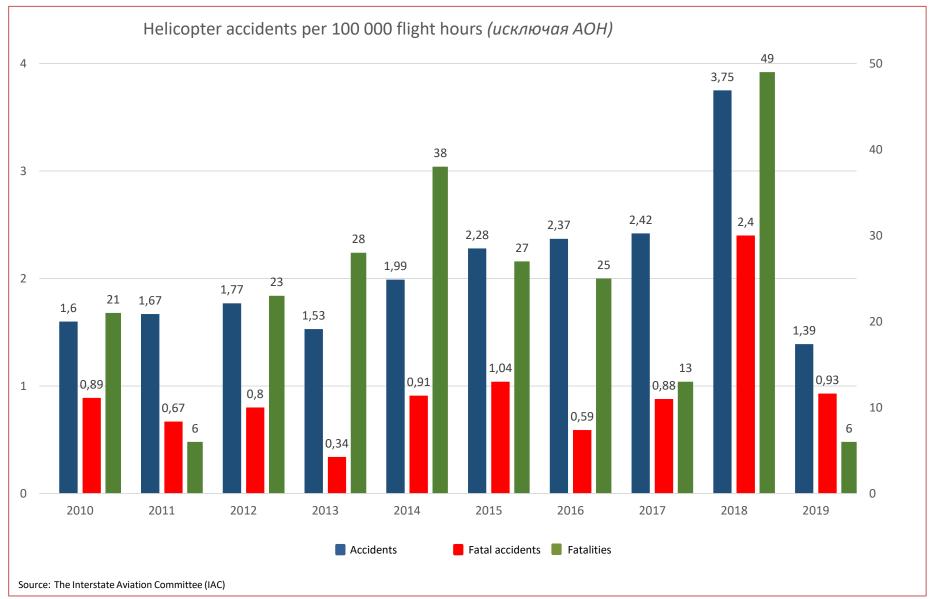

#### Same Day One Year Ago – Russian Market

- Sogaz-VTB merger adds to market consolidation
- ➤ With Russian airlines renewed largely in 1-3Q the trend there was not much first-hand experience of hardening market. Most airlines still obtained reductions, some of them significant. Signals by brokers and reinsurers are not fully believed
- Reinsurers are trying to make a strong case for rate increases but they always do that, don't they?
- Despite a fatal accident of Saratov Airlines An-148 and two major hull losses UTAir and Yakutia Russian airline loss record does not look too bad. Is there a reason for concern?
- Helicopter statistics look really worrying and there is a feeling that hull rates should rather be higher. But what can we do to achieve that? There is too much competition. We do not want to lose business.