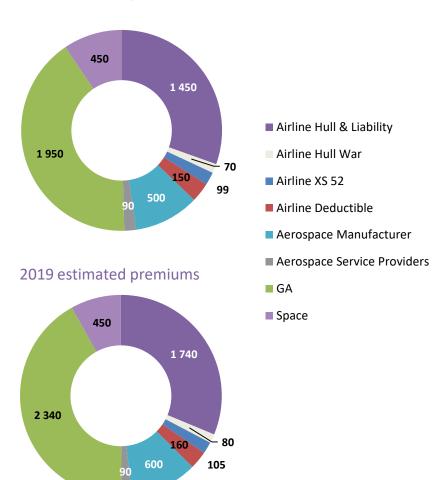

## Aviation insurance estimated net premium

| Category  | Sub Category                      | USDm<br>Est premium<br>2018 | USDm<br>Est premium<br>2019 |
|-----------|-----------------------------------|-----------------------------|-----------------------------|
| Airlines  | Hull & Liability                  | 1,450                       | 1,740                       |
|           | Hull War                          | 70                          | 80                          |
|           | XS 52                             | 99                          | 105                         |
|           | Deductible                        | 150                         | 160                         |
| Aerospace | Manufacturer                      | 500                         | 600                         |
|           | Service Providers (inc Airports)  | 90                          | 90                          |
| GA        | Industrial Aid / Commercial / PBP | 1,950                       | 2, 340                      |
| Space     | Launch / In-Orbit                 | 450                         | 450                         |
| Total     |                                   | 4,759                       | 5,565                       |

#### 2018 estimated premiums